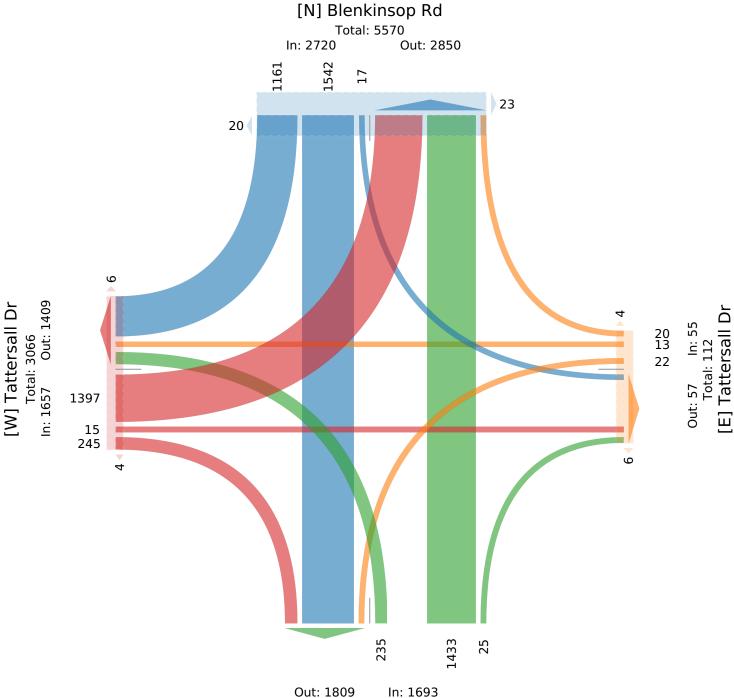

### Blenkinsop Road And Tattersall Drive - March... - TMC

Wed Mar 1, 2023

Full Length (7:30 AM-9:30 AM, 2 PM-6 PM)

All Classes (Motorcycles, Lights, Single-Unit Trucks, Articulated Trucks, Buses, Pedestrians, Bicycles on Road,

Bicycles on Crosswalk)

All Movements

ID: 1045635, Location: 48.458901, -123.35092, Site Code:

TIN000672

### McElhanney

Provided by: McElhanney Kamloops 710 Laval Crescent, Kamloops, BC, V2C5P3, CA

| Leg<br>Direction        | Blenki<br>Southb | nsop Ro | i    |      |       |       | Tattersa |       |          |       |       | Mapley<br>Northb | vood Ro | d       |     |         | Tatters: |      |         |             |       |      |       |
|-------------------------|------------------|---------|------|------|-------|-------|----------|-------|----------|-------|-------|------------------|---------|---------|-----|---------|----------|------|---------|-------------|-------|------|-------|
| Time                    | R                |         | L    | U    | Арр   | Ped*  | R        | Т     | L U      | App   | Ped*  | R                | Т       | L       | U   | App Ped |          | T    | L       | U           | App   | Ped* | Int   |
| 2023-03-01 7:30AM       | 40               |         | 0    | 0    | 92    | 3     |          | 2     | 0 0      | 2     | 0     | 0                | 20      |         | 0   |         | 0 3      | 0    | 23      | 0           | 26    | 0    | 148   |
| 7:45AM                  | 66               |         | 0    | _    | 125   | 4     |          | 0     | 1 0      | 1     | 2     | 0                | 42      |         | 0   | 52      | 0 9      | 0    | 37      | 0           | 46    | 0    | 224   |
| Hourly Total            | 106              |         | 0    | 0    | 217   | 7     |          | 2     | 1 0      | 3     | 2     | 0                | 62      |         | 0   | 80      | 0 12     | 0    | 60      | 0           | 72    | 0    | 372   |
| 8:00AM                  | 70               |         | 0    | 0    | 134   | 2     | _        | 0     | 3 0      | 3     | 0     | 0                | 51      |         | 0   |         | 0 9      | 0    | 72      | 0           | 81    | 0    | 281   |
| 8:15AM                  | 61               | 95      | 0    | 0    | 156   | 1     | 1        | 1     | 2 0      | 4     | 0     | 1                | 57      |         | 0   |         | 0 18     | 0    | 75      | 0           | 93    | 0    | 324   |
| 8:30AM                  | 65               |         | 0    | 0    | 160   | 0     |          | 0     | 0 0      | 2     | 1     | 1                | 61      |         | 0   | 76      | 0 7      | 0    | 47      | 0           | 54    | 0    | 292   |
| 8:45AM                  | 53               |         | 0    | 0    | 141   | 1     | 0        | 0     | 0 0      | 0     | 1     | 2                | 46      |         | 0   | 56      | 0 8      | 0    | 55      | 0           | 63    | 0    | 260   |
| Hourly Total            | 249              |         | 0    | 0    | 591   | 4     |          | 1     | 5 0      | 9     | 2     | 4                | 215     |         | 0   | 266     | 0 42     | 0    | 249     | 0           | 291   | 0    | 1157  |
| 9:00AM                  | 57               | 57      | 0    | 0    | 114   | 2     |          | 0     | 1 0      | 2     | 0     | 0                | 41      |         | 0   |         | 0 6      | 0    | 53      | 0           | 59    | 0    | 220   |
| 9:15AM                  | 53               |         | 1    | 0    | 122   | 0     |          | 0     | 1 0      | 4     | 0     | 2                | 33      |         | 0   |         | 0 12     | 0    | 46      | 0           | 58    | 0    | 222   |
| Hourly Total            | 110              |         | 1    | _    | 236   | 2     | _        | 0     | 2 0      | 6     | 0     | 2                | 74      |         | 0   | 83      | 0 18     | 0    | 99      | 0           | 117   | 0    | 442   |
| 2:00PM                  | 34               |         | 0    | 0    | 87    | 2     |          | 0     | 2 0      | 4     | 1     | 0                | 45      |         | 0   | 54      | 0 6      | 0    | 54      | 0           | 60    | 1    | 205   |
| 2:15PM                  | 33               |         | 4    | _    | 85    | 0     | _        | 1     | 0 0      | 2     | 0     | 2                | 60      |         | 0   | 72      | 0 8      | 1    | 57      | 0           | 66    | 0    | 203   |
| 2:30PM                  | 39               |         | 0    | 0    | 99    | 0     |          | 0     | 0 0      | 1     | 0     | 1                | 47      |         | 0   | 56      | 0 8      | 0    | 56      | 0           | 64    | 0    | 220   |
| 2:45PM                  | 65               |         | 0    | 0    | 133   | 0     | _        | 2     | 2 0      | 4     | 0     | 2                | 68      |         | 0   | 76      | 0 8      | 0    | 58      | 0           | 66    | 0    | 279   |
|                         | _                |         | 4    | 0    | 404   | 2     |          | 3     |          | 11    | 1     | 5                | 220     |         | 0   | 258     | 0 30     |      | 225     | 0           | 256   | 1    | 929   |
| Hourly Total            | 171              |         | 1    | 0    | 112   |       | 4        |       |          |       | 1     | 0                |         |         |     |         |          | 1    |         | 0           |       | 0    |       |
| 3:00PM                  | 46               |         |      |      | 101   | 1     | 0        | 1     | 0 0      | 1     | 0     |                  | 60      |         | 0   |         |          | 1    | 45      | 0           | 61    | 0    | 245   |
| 3:15PM                  | 42               |         | 1    | 0    |       |       | 0        | 1     |          | 1     | 1     | 1                | 66      |         | 0   |         | 0 18     | 0    | 39      |             | 57    |      |       |
| 3:30PM                  | 56               |         | 0    | 0    | 133   | 5     | -        | 0     | 0 0      | 0     | 0     | 1                | 99      |         | 0   |         | 0 6      | 0    | 55      | 0           | 61    | 0    | 304   |
| 3:45PM                  | 56               |         | 1    | 0    | 126   | 2     | 0        | 1     | 1 0      | 2     | 0     | 2                | 61      |         | 0   | 75      | 0 12     | 2    | 45      | 0           | 59    | 1    | 262   |
| Hourly Total            | 200              |         | 3    | 0    | 472   | 9     |          | 3     | 1 0      | 4     | 1     | 4                | 286     |         | 0   |         | 0 51     | 3    | 184     | 0           | 238   | 1    | 1047  |
| 4:00PM                  | 48               |         | 1    |      | 106   | 1     |          | 0     | 1 0      | 4     | 1     | 1                | 77      |         | 0   |         | 0 17     | 2    | 67      | 0           | 86    | 0    | 286   |
| 4:15PM                  | 58               |         | 1    | 0    | 132   | 6     | _        | 0     | 1 0      | 2     | 0     | 1                | 97      |         | 0   |         | 0 14     | 0    | 77      | 0           | 91    | 4    | 337   |
| 4:30PM                  | 39               |         | 0    | 0    | 122   | 4     |          | 1     |          | 2     | 0     | 2                | 75      |         | 0   | 92      | 0 14     | 2    | 90      | 0           | 106   | 0    | 322   |
| 4:45PM                  | 35               |         | 1    | 0    | 93    | 1     | 1        | 1     | 1 0      | 3     | 0     | 2                | 81      |         | 0   | 93      | 0 13     | 1    | 84      | 0           | 98    | 0    | 287   |
| Hourly Total            | 180              |         | 3    |      | 453   | 12    | _        | 2     | 3 0      | 11    | 1     | 6                | 330     |         | 0   | 387     | 0 58     | 5    | 318     | 0           | 381   | 4    | 1232  |
| 5:00PM                  | 50               |         | 5    | 0    | 114   | 3     |          | 0     | 2 0      | 3     | 0     | 1                | 76      |         | 0   |         | 0 10     | 0    | 81      | 0           | 91    | 0    | 293   |
| 5:15PM                  | 27               |         | 1    |      | 77    | 2     |          | 0     | 1 0      | 2     | 2     | 0                | 56      |         | 0   |         | 0 12     | 2    | 69      | 0           | 83    | 2    | 234   |
| 5:30PM                  | 42               |         | 0    | 0    | 93    | 0     |          | 1     | 2 0      | 4     | 0     | 1                | 69      |         | 0   | 75      | 0 4      | 2    | 67      | 0           | 73    | 1    | 245   |
| 5:45PM                  | 26               |         | 0    | 0    | 63    | 2     |          | 1     | 1 0      | 2     | 1     | 2                | 45      |         | 0   | 54      | 0 8      | 2    | 45      | 0           | 55    | 1    | 174   |
| Hourly Total            | 145              | 196     | 6    | 0    | 347   | 7     | 3        | 2     | 6 0      | 11    | 3     | 4                | 246     | 36      | 0   | 286     | 0 34     | 6    | 262     | 0           | 302   | 4    | 946   |
| Total                   | 1161             | 1542    | 17   | 0    | 2720  | 43    | 20       | 13    | 22 0     | 55    | 10    | 25               | 1433    | 235     | 0   | 1693    | 0 245    | 15   | 1397    | 0           | 1657  | 10   | 6125  |
| % Approach              | 42.7%            | 56.7%   | 0.6% | 0%   | -     | -     | 36.4%    | 23.6% | 40.0% 0% | -     | -     | 1.5%             | 84.6%   | 13.9% 0 | %   | -       | - 14.8%  | 0.9% | 84.3% ( | 0%          | -     | -    |       |
| % Total                 | 19.0%            | 25.2%   | 0.3% | 0% 4 | 44.4% | -     | 0.3%     | 0.2%  | 0.4% 0%  | 0.9%  | -     | 0.4%             | 23.4%   | 3.8% 0  | % 2 | 27.6%   | - 4.0%   | 0.2% | 22.8% ( | 0% 2        | 27.1% | -    |       |
| Motorcycles             | 0                | 4       | 0    | 0    | 4     | -     | 0        | 0     | 0 0      | 0     | -     | 0                | 2       | 0       | 0   | 2       | - 3      | 0    | 2       | 0           | 5     | -    | 11    |
| % Motorcycles           | 0%               | 0.3%    | 0% ( | 0%   | 0.1%  | -     | 0%       | 0%    | 0% 0%    | 0%    | -     | 0%               | 0.1%    | 0% 0    | %   | 0.1%    | - 1.2%   | 0%   | 0.1% (  | 0%          | 0.3%  | -    | 0.2%  |
| Lights                  | 1147             | 1508    | 17   | 0    | 2672  | -     | 19       | 13    | 22 0     | 54    | -     | 24               | 1404    | 235     | 0   | 1663    | - 241    | 15   | 1379    | 0           | 1635  | -    | 6024  |
| % Lights                | 98.8%            | 97.8%   | 100% | 0% 9 | 98.2% | -     | 95.0%    | 100%  | 100% 0%  | 98.2% | -     | 96.0%            | 98.0%   | 100% 0  | % 9 | 98.2%   | - 98.4%  | 100% | 98.7% ( | )% <b>S</b> | 98.7% | -    | 98.4% |
| Single-Unit Trucks      | 6                | 13      | 0    | 0    | 19    | -     | 1        | 0     | 0 0      | 1     | -     | 1                | 12      | 0       | 0   | 13      | - 1      | 0    | 10      | 0           | 11    | -    | 44    |
| % Single-Unit Trucks    | 0.5%             | 0.8%    | 0% ( | 0%   | 0.7%  | -     | 5.0%     | 0%    | 0% 0%    | 1.8%  | -     | 4.0%             | 0.8%    | 0% 0    | %   | 0.8%    | - 0.4%   | 0%   | 0.7% (  | 0%          | 0.7%  |      | 0.7%  |
| Articulated Trucks      | 0                | 0       | 0    | 0    | 0     | -     | 0        | 0     | 0 0      | 0     | -     | 0                | 1       | 0       | 0   | 1       | - 0      | 0    | 0       | 0           | 0     |      | 1     |
| % Articulated Trucks    | 0%               | 0%      | 0% ( | 0%   | 0%    | -     | 0%       | 0%    | 0% 0%    | 0%    | -     | 0%               | 0.1%    | 0% 0    | %   | 0.1%    | - 0%     | 0%   | 0% (    | 0%          | 0%    | -    | 0%    |
| Buses                   | 8                | 14      | 0    | 0    | 22    | -     | 0        | 0     | 0 0      | 0     | -     | 0                | 13      | 0       | 0   | 13      | - 0      | 0    | 6       | 0           | 6     |      | 41    |
| % Buses                 | 0.7%             | 0.9%    | 0% ( | 0%   | 0.8%  | -     | 0%       | 0%    | 0% 0%    | 0%    | -     | 0%               | 0.9%    | 0% 0    | %   | 0.8%    | - 0%     | 0%   | 0.4% (  | 0%          | 0.4%  | -    | 0.7%  |
| Bicycles on Road        | 0                | 3       | 0    | 0    | 3     | -     | 0        | 0     | 0 0      | 0     |       | 0                | 1       | 0       | 0   | 1       | - 0      | 0    | 0       | 0           | 0     | -    | 4     |
| % Bicycles on Road      | 0%               | 0.2%    | 0% ( | 0%   | 0.1%  | -     | 0%       | 0%    | 0% 0%    | 0%    | -     | 0%               | 0.1%    | 0% 0    | %   | 0.1%    | - 0%     | 0%   | 0% (    | 0%          | 0%    |      | 0.1%  |
| Pedestrians             | -                | -       | -    | -    | -     | 41    | -        | -     |          | -     | 8     | -                | -       | -       | -   | -       | 0 -      | -    | -       | -           | -     | 9    |       |
| % Pedestrians           | -                | -       | -    | -    | - 9   | 95.3% | -        | -     |          | -     | 80.0% | -                | -       | -       | -   | -       |          | -    | -       | -           | - S   | 0.0% | _     |
| Bicycles on Crosswalk   | -                | -       | -    | -    | -     | 2     | -        | -     |          | -     | 2     | -                | -       | -       | -   | -       | 0 -      | -    | -       | -           | -     | 1    |       |
| % Bicycles on Crosswalk | -                | -       | -    | -    | -     | 4.7%  | -        | -     |          | -     | 20.0% | -                | -       | -       | -   | -       |          | -    | -       | -           | - 1   | 0.0% | _     |
|                         |                  |         |      |      |       |       |          |       |          |       |       |                  |         |         |     |         |          |      |         |             |       | -    |       |

 $<sup>^*\</sup>mbox{Pedestrians}$  and Bicycles on Crosswalk. L: Left, R: Right, T: Thru, U: U-Turn