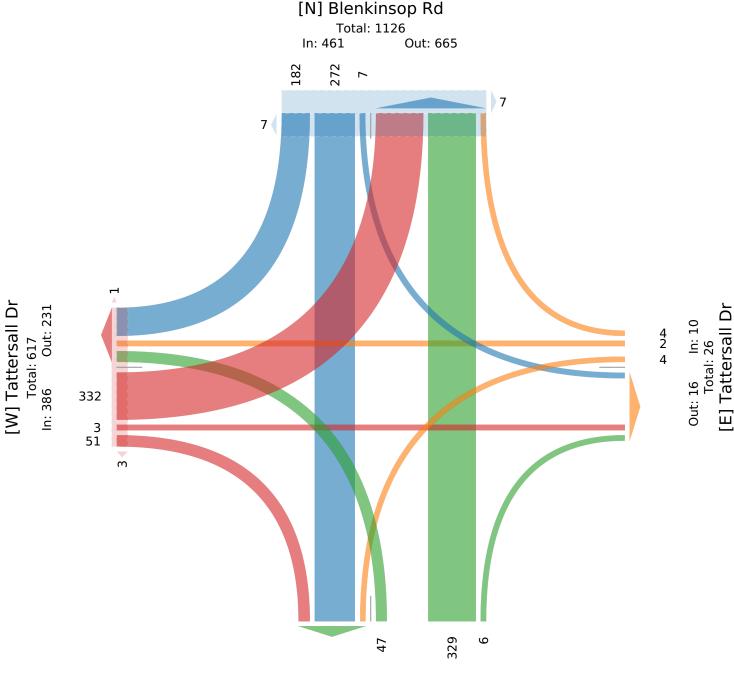

### Blenkinsop Road And Tattersall Drive - March... - TMC

Wed Mar 1, 2023

PM Peak (4:15 PM - 5:15 PM) - Overall Peak Hour All Classes (Motorcycles, Lights, Single-Unit Trucks, Articulated Trucks, Buses, Pedestrians, Bicycles on Road, Bicycles on Crosswalk)

All Movements

ID: 1045635, Location: 48.458901, -123.35092, Site Code:

TIN000672

## **McElhanney**

Provided by: McElhanney Kamloops 710 Laval Crescent, Kamloops, BC, V2C5P3, CA

| Leg                     | Blenkii | •     | l     |      |       |      | Tatters |       |       |     |       |     |        | wood R | ld      |     |       |     | Tattersa |       |       |             |       |      |       |
|-------------------------|---------|-------|-------|------|-------|------|---------|-------|-------|-----|-------|-----|--------|--------|---------|-----|-------|-----|----------|-------|-------|-------------|-------|------|-------|
| Direction               | Southb  | ound  |       |      |       |      | Westbo  | und   |       |     |       |     | Northb | ound   |         |     |       |     | Eastbou  | nd    |       |             |       |      |       |
| Time                    | R       | T     | L     | U    | App   | Ped* | R       | T     | L     | U   | App P | ed* | R      | T      | L       | U   | App P | ed* | R        | T     | L     | U           | App   | Ped* | Int   |
| 2023-03-01 4:15PM       | 58      | 73    | 1     | 0    | 132   | 6    | 1       | 0     | 1     | 0   | 2     | 0   | 1      | 97     | 14      | 0   | 112   | 0   | 14       | 0     | 77    | 0           | 91    | 4    | 33    |
| 4:30PM                  | 39      | 83    | 0     | 0    | 122   | 4    | 1       | 1     | 0     | 0   | 2     | 0   | 2      | 75     | 15      | 0   | 92    | 0   | 14       | 2     | 90    | 0           | 106   | 0    | 322   |
| 4:45PM                  | 35      | 57    | 1     | 0    | 93    | 1    | 1       | 1     | 1     | 0   | 3     | 0   | 2      | 81     | 10      | 0   | 93    | 0   | 13       | 1     | 84    | 0           | 98    | 0    | 28    |
| 5:00PM                  | 50      | 59    | 5     | 0    | 114   | 3    | 1       | 0     | 2     | 0   | 3     | 0   | 1      | 76     | 8       | 0   | 85    | 0   | 10       | 0     | 81    | 0           | 91    | 0    | 293   |
| Total                   | 182     | 272   | 7     | 0    | 461   | 14   | 4       | 2     | 4     | 0   | 10    | 0   | 6      | 329    | 47      | 0   | 382   | 0   | 51       | 3     | 332   | 0           | 386   | 4    | 123   |
| % Approach              | 39.5%   | 59.0% | 1.5%  | 0%   | -     | -    | 40.0%   | 20.0% | 40.0% | )%  | -     | -   | 1.6%   | 86.1%  | 12.3% ( | %   | -     | -   | 13.2%    | 0.8%  | 86.0% | 0%          | -     | -    |       |
| % Total                 | 14.7%   | 22.0% | 0.6%  | 0%:  | 37.2% | -    | 0.3%    | 0.2%  | 0.3%  | )%  | 0.8%  | -   | 0.5%   | 26.6%  | 3.8% (  | % 3 | 0.8%  | -   | 4.1%     | 0.2%  | 26.8% | 0% <b>3</b> | 31.2% | -    |       |
| PHF                     | 0.784   | 0.819 | 0.350 | -    | 0.873 | -    | 1.000   | 0.500 | 0.500 | - ( | 0.833 | -   | 0.750  | 0.848  | 0.783   | - ( | 0.853 | -   | 0.911 (  | ).375 | 0.922 | - (         | 0.910 | -    | 0.919 |
| Motorcycles             | 0       | 1     | 0     | 0    | 1     | -    | 0       | 0     | 0     | 0   | 0     | -   | 0      | 0      | 0       | 0   | 0     | -   | 0        | 0     | 0     | 0           | 0     | -    |       |
| % Motorcycles           | 0%      | 0.4%  | 0%    | 0%   | 0.2%  | -    | 0%      | 0%    | 0% (  | )%  | 0%    | -   | 0%     | 0%     | 0% 0    | %   | 0%    | -   | 0%       | 0%    | 0%    | 0%          | 0%    | -    | 0.19  |
| Lights                  | 181     | 269   | 7     | 0    | 457   | -    | 4       | 2     | 4     | 0   | 10    | -   | 6      | 326    | 47      | 0   | 379   | -   | 51       | 3     | 328   | 0           | 382   | -    | 122   |
| % Lights                | 99.5%   | 98.9% | 100%  | 0% 9 | 99.1% | -    | 100%    | 100%  | 100%  | )%: | 100%  | -   | 100%   | 99.1%  | 100% (  | % 9 | 9.2%  | -   | 100% 1   | 100%  | 98.8% | 0% <b>9</b> | 9.0%  | -    | 99.1% |
| Single-Unit Trucks      | 1       | 1     | 0     | 0    | 2     | -    | 0       | 0     | 0     | 0   | 0     | -   | 0      | 0      | 0       | 0   | 0     | -   | 0        | 0     | 3     | 0           | 3     | -    |       |
| % Single-Unit Trucks    | 0.5%    | 0.4%  | 0%    | 0%   | 0.4%  | -    | 0%      | 0%    | 0% (  | )%  | 0%    | -   | 0%     | 0%     | 0% 0    | %   | 0%    | -   | 0%       | 0%    | 0.9%  | 0%          | 0.8%  | -    | 0.49  |
| Articulated Trucks      | 0       | 0     | 0     | 0    | 0     | -    | 0       | 0     | 0     | 0   | 0     | -   | 0      | 0      | 0       | 0   | 0     | -   | 0        | 0     | 0     | 0           | 0     | -    | (     |
| % Articulated Trucks    | 0%      | 0%    | 0%    | 0%   | 0%    | -    | 0%      | 0%    | 0% (  | )%  | 0%    | -   | 0%     | 0%     | 0% 0    | %   | 0%    | -   | 0%       | 0%    | 0%    | 0%          | 0%    | -    | 09    |
| Buses                   | 0       | 1     | 0     | 0    | 1     | -    | 0       | 0     | 0     | 0   | 0     | -   | 0      | 3      | 0       | 0   | 3     | -   | 0        | 0     | 1     | 0           | 1     | -    |       |
| % Buses                 | 0%      | 0.4%  | 0%    | 0%   | 0.2%  | -    | 0%      | 0%    | 0% (  | )%  | 0%    | -   | 0%     | 0.9%   | 0% 0    | %   | 0.8%  | -   | 0%       | 0%    | 0.3%  | 0%          | 0.3%  | -    | 0.4%  |
| Bicycles on Road        | 0       | 0     | 0     | 0    | 0     | -    | 0       | 0     | 0     | 0   | 0     | -   | 0      | 0      | 0       | 0   | 0     | -   | 0        | 0     | 0     | 0           | 0     | -    | (     |
| % Bicycles on Road      | 0%      | 0%    | 0%    | 0%   | 0%    | -    | 0%      | 0%    | 0% (  | )%  | 0%    | -   | 0%     | 0%     | 0% 0    | %   | 0%    | -   | 0%       | 0%    | 0%    | 0%          | 0%    | -    | 09    |
| Pedestrians             | -       | -     | -     | -    | -     | 14   | -       | -     | -     | -   | -     | 0   | -      | -      | -       | -   | -     | 0   | -        | -     | -     | -           | -     | 4    |       |
| % Pedestrians           | -       | -     | -     | -    | -     | 100% | -       | -     | -     | -   | -     | -   | -      | -      | -       | -   | -     | -   | _        | -     | -     | -           | - :   | 100% |       |
| Bicycles on Crosswalk   | -       | -     | -     | -    | -     | 0    | -       | -     | -     | -   | -     | 0   | -      | -      | -       | -   | -     | 0   | -        | -     | -     | -           | -     | 0    |       |
| % Bicycles on Crosswalk | -       | -     | -     | -    | -     | 0%   | -       | -     | -     | -   | -     | -   | -      | -      | -       | -   | -     | -   | -        | -     | -     | -           | -     | 0%   |       |

<sup>\*</sup>Pedestrians and Bicycles on Crosswalk. L: Left, R: Right, T: Thru, U: U-Turn

#### Blenkinsop Road And Tattersall Drive -

March... - TMC

Wed Mar 1, 2023

PM Peak (4:15 PM - 5:15 PM) - Overall Peak Hour All Classes (Motorcycles, Lights, Single-Unit Trucks, Articulated Trucks, Buses, Pedestrians, Bicycles on Road, Bicycles on Crosswalk) All Movements

ID: 1045635, Location: 48.458901, -123.35092, Site

Code: TIN000672

# McElhanney

Provided by: McElhanney Kamloops 710 Laval Crescent, Kamloops, BC, V2C5P3, CA

Out: 327 In: 382 Total: 709 [S] Maplewood Rd